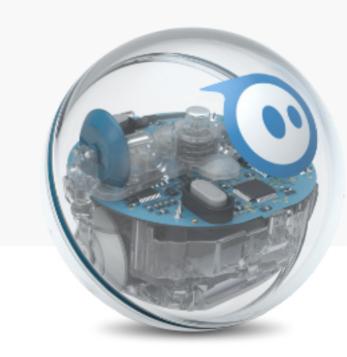

## Three Different Robots. All Kinds of Awesome.

Take an apples to apples look at Sphero BOLT, Sphero SPRK+ and Sphero Mini and decide what works best for your educational program.

| BOLT                                       | SPRK+                           | MINI                     |
|--------------------------------------------|---------------------------------|--------------------------|
| OUR MOST<br>ADVANCED<br>EDUCATION<br>ROBOT | OUR COMPLETE<br>EDUCATION ROBOT | WORKS WITH<br>SPHERO EDU |