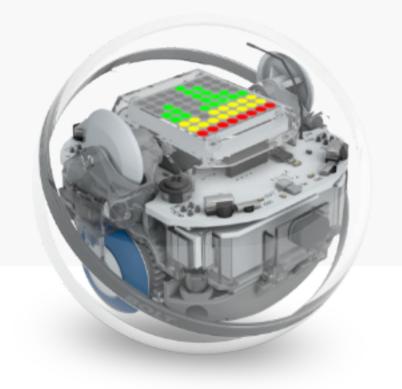

## Three Different Robots. All Kinds of Awesome.

Take an apples to apples look at Sphero BOLT, Sphero SPRK+ and Sphero Mini and decide what works best for your educational program.

| BOLT                                       | SPRK+                           | MINI                     |
|--------------------------------------------|---------------------------------|--------------------------|
| OUR MOST<br>ADVANCED<br>EDUCATION<br>ROBOT | OUR COMPLETE<br>EDUCATION ROBOT | WORKS WITH<br>SPHERO EDU |