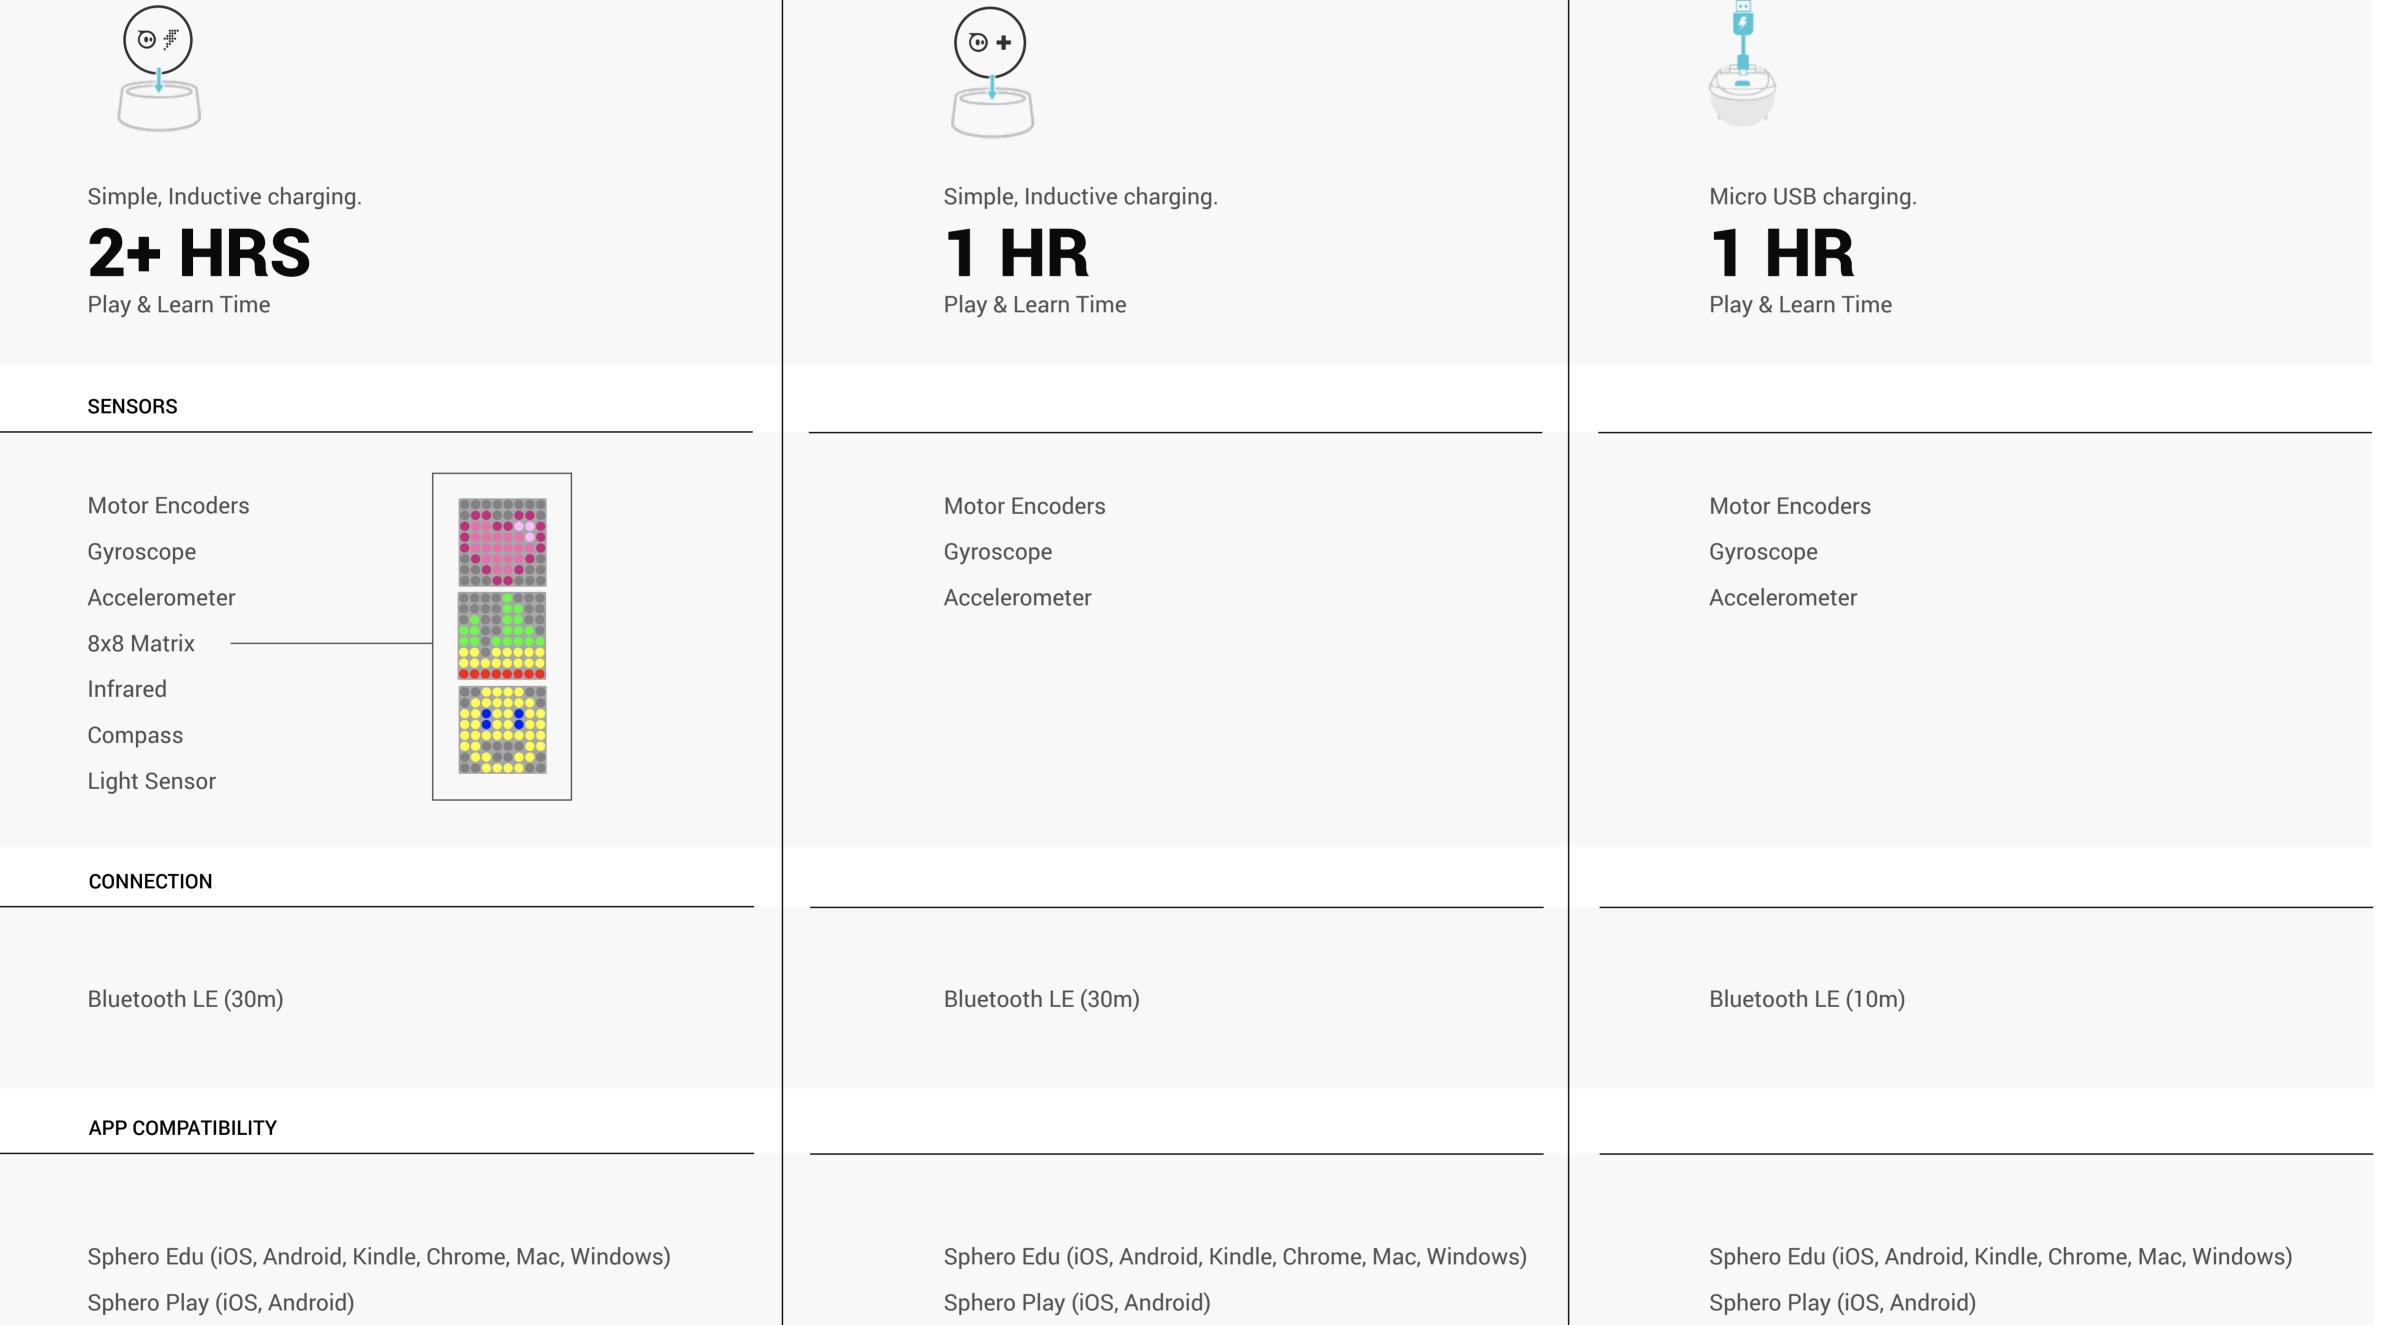

| SIZE            |                                         |                 |                 |                                                 |                 |                                    |                                      |                |
|-----------------|-----------------------------------------|-----------------|-----------------|-------------------------------------------------|-----------------|------------------------------------|--------------------------------------|----------------|
| Height:<br>73mm | Width:<br>73mm                          | Weight:<br>200g | Height:<br>73mm | Width:<br>73mm                                  | Weight:<br>181g | Height:<br>42mm                    | Width:<br>42mm                       | Weight:<br>46g |
| Abou            | t as big as a ba                        | seball          | Abou            | t as big as a bas                               | eball           | About as                           | s big as a ping p                    | ong ball       |
| SHELL           |                                         |                 |                 |                                                 |                 |                                    |                                      |                |
|                 | Waterproof, Scratch-Raand does not open | esistant.       |                 | e, Waterproof, Scratch-R<br>d and does not open | esistant.       | Colorfull, Inter<br>Shell pops ope | changable.<br>en for changing and ch | arging.        |
| CHARGING        |                                         |                 |                 |                                                 |                 |                                    |                                      |                |

| Swift Playgrounds (iOS)                          | Swift Playgrounds (iOS)                  | Swift Playgrounds (iOS)   |
|--------------------------------------------------|------------------------------------------|---------------------------|
|                                                  |                                          |                           |
|                                                  |                                          |                           |
|                                                  |                                          |                           |
| TOP SPEED                                        |                                          |                           |
|                                                  |                                          |                           |
|                                                  |                                          |                           |
| 2 Meters per sec (4.5 mph)                       | 2 Meters per sec (4.5 mph)               | 1 Meter per sec (2.2 mph) |
|                                                  |                                          |                           |
|                                                  |                                          |                           |
| WHAT'S IN THE BOX                                |                                          |                           |
|                                                  |                                          |                           |
|                                                  |                                          |                           |
| - Sphero BOLT                                    | - Sphero SPRK+                           | - Sphero Mini             |
| - Inductive Charging Base with USB cable         | - Inductive Charging Base with USB cable | - Micro USB charging cord |
| - Protractor with heading, directions, and clock | - Maze tape                              | - 3 Mini traffic cones    |
|                                                  |                                          |                           |
| - Sticker Sheet                                  | - Protractor with heading and directions | - 6 Mini bowling pins     |
| - Quick Start Guide to get you rolling           | - Sticker Sheet                          |                           |
|                                                  | - Quick Start Guide to get you rolling   |                           |
|                                                  |                                          |                           |
|                                                  |                                          |                           |
| PERFECT FOR                                      |                                          |                           |
|                                                  |                                          |                           |
|                                                  |                                          |                           |
| - Indoors                                        | - Indoors                                | - Indoors                 |
| - Outdoors                                       | - Outdoors                               | - Hard floors             |
| - Hard floors                                    | - Hard floors                            | - Very low carpet         |
| - Low carpets                                    | - Low carpets                            |                           |
|                                                  |                                          |                           |
| - Drive through dirt, water, and paint           | - Drive through dirt, water, and paint   |                           |
|                                                  |                                          |                           |