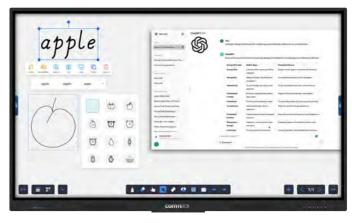

#### CommBox Whiteboard with Built-in Al

The CommBox Interactive Atom offers intelligent tools to enhance presentations and collaborative sessions. The CommBox Whiteboard feature includes built-in AI tools such as shape recognition and handwriting conversion, making it easier to create professional-looking content quickly.

These AI capabilities streamline the process of drawing, writing, and organising information, helping teams communicate ideas more effectively and efficiently during meetings and brainstorming sessions.

#### CommBox Whiteboard with Built-in Al

The CommBox Whiteboard, with built-in AI, provides intelligent tools to enhance interactive lessons and collaborative learning. Its AI capabilities include features like shape recognition, handwriting conversion, and interactive widgets.

These smart tools make it easier for teachers to create engaging and interactive lessons, saving time and effort, and allowing educators to focus on delivering high-quality instruction.