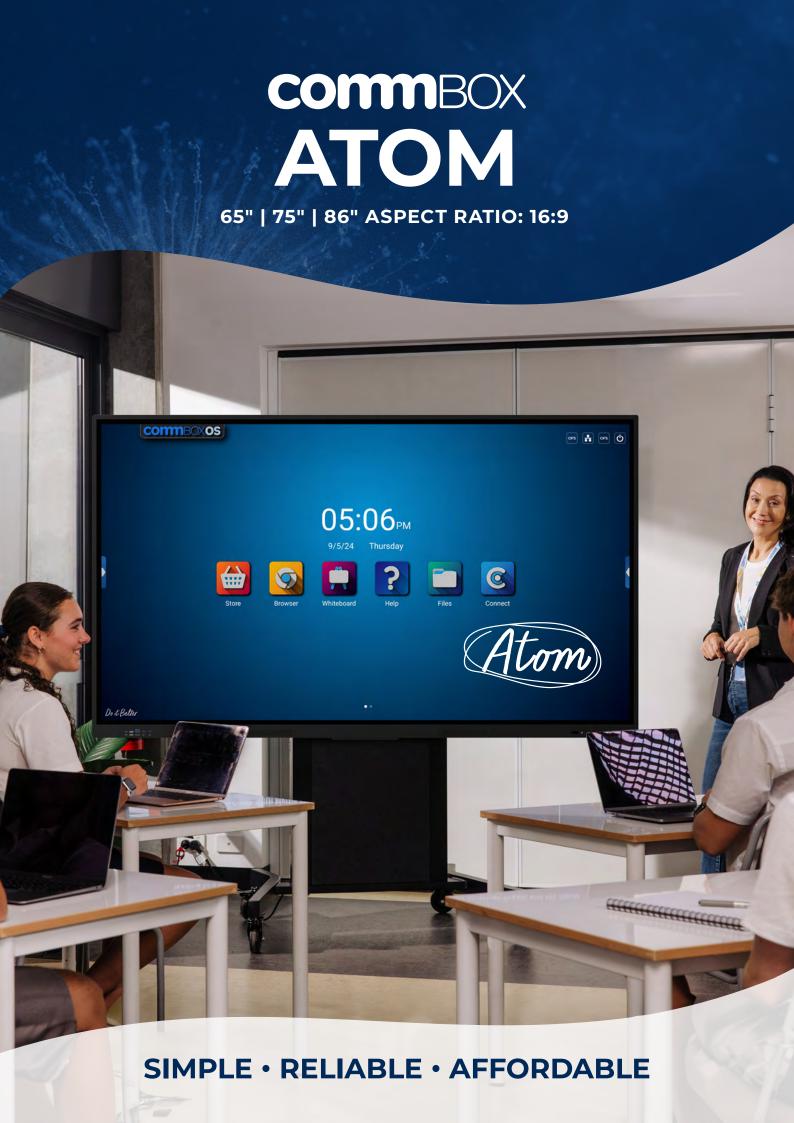

### **com**BOX

# **ATOM**

65" | 75" | 86" ASPECT RATIO: 16:9

Introducing the Interactive Display Atom by CommBox, your ultimate affordable, robust, and reliable screen.

Powered by CommBox OS Lite and running on Android 13, this screen offers a simple and intuitive user experience.

Enjoy seamless and reliable screen sharing, making collaboration effortless and efficient. The Atom is designed to meet all your interactive needs with superior performance and security.

Empower learning spaces. Write effortlessly with fast touch response and infinite whiteboarding.