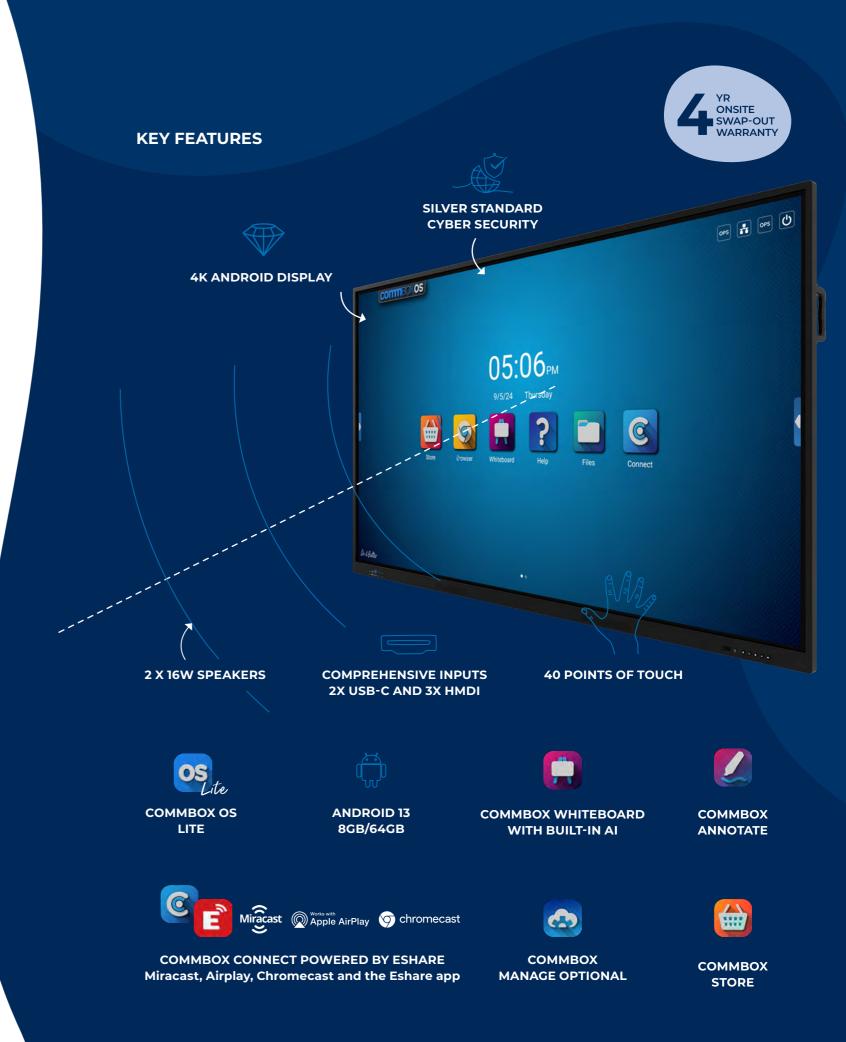

#### **High-Quality 4K Android Display**

Atom features a high-quality 4K Android display that delivers stunning clarity and vibrant colours, significantly enhancing presentations and visual content. This superior resolution ensures every detail is sharp and vivid, making it perfect for showcasing detailed graphics, high-definition videos, and engaging multimedia.

#### **Silver Standard Cyber Security**

The Atom includes Silver Standard Cyber Security, ensuring all data and interactions on the screen are protected against potential threats. This robust security framework provides peace of mind for businesses by safeguarding sensitive information and maintaining the integrity of communications.

#### **40 Points of Touch**

The CommBox Atom, with its 40 points of touch, supports advanced multi-touch functionality, allowing multiple users to interact with the screen simultaneously. This feature promotes collaboration, enabling team members to draw, annotate, and manipulate content directly on the screen.

#### 2 x 16W Speakers for Robust Sound

Atom is equipped with 2 x 16W speakers that deliver robust and powerful audio, ensuring sound is clear and impactful during meetings. These high-quality speakers enhance the multimedia experience by providing crisp, dynamic audio that complements the visual content.

#### **Comprehensive Inputs Including 2** x USB-C and 3 x HDMI

Offers exceptional connectivity options with its comprehensive inputs, including 2 x USB-C and 3 x HDMI. This flexibility ensures users can easily connect laptops, tablets, cameras, and other peripherals, facilitating smooth transitions between different content sources.

#### **CommBox OS Lite Powered by Android 13** with Quad Core 8GB/64GB Processor

Powered by CommBox OS Lite and running on Android 13, the CommBox Interactive Atom is equipped with a quad-core processor, 8GB RAM, and 64GB storage. This powerful combination ensures fast and efficient performance, allowing users to run multiple applications smoothly and without interruption.

#### **CommBox Store**

The CommBox Store offers a wide range of apps and resources designed to enhance the functionality and productivity of the interactive screen. This curated selection of applications supports various business needs, from productivity tools to collaborative software, ensuring users have access to the latest and most effective technologies.

#### CommBox Manage\*

CommBox Manage is an optional feature that offers advanced management tools for remote monitoring and maintenance of the interactive screen. This feature allows IT administrators to oversee multiple devices, update software, and troubleshoot issues remotely, ensuring smooth and efficient operation.

#### **CommBox Annotate Anywhere**

CommBox Annotate Anywhere enables users to easily annotate on any displayed content, making meetings more interactive and engaging. This feature allows for real-time note-taking, highlighting, and drawing on presentations, videos, and documents, enhancing the collaborative experience.

#### CommBox Whiteboard with Built-in Al

The CommBox Interactive Atom offers intelligent tools to enhance presentations and collaborative sessions. The CommBox Whiteboard feature includes built-in AI tools such as shape recognition and handwriting conversion, making it easier to create professional-looking content quickly.

#### **CommBox Connect Powered by Eshare** Miracast, Airplay, Chromecast, and the **Eshare App**

CommBox Connect, powered by Eshare, provides versatile and reliable screen-sharing options, supporting Miracast, Airplay, Chromecast, and the Eshare app. This range of connectivity options ensures that users can easily share content from various devices, enhancing the flexibility and efficiency of presentations and meetings.