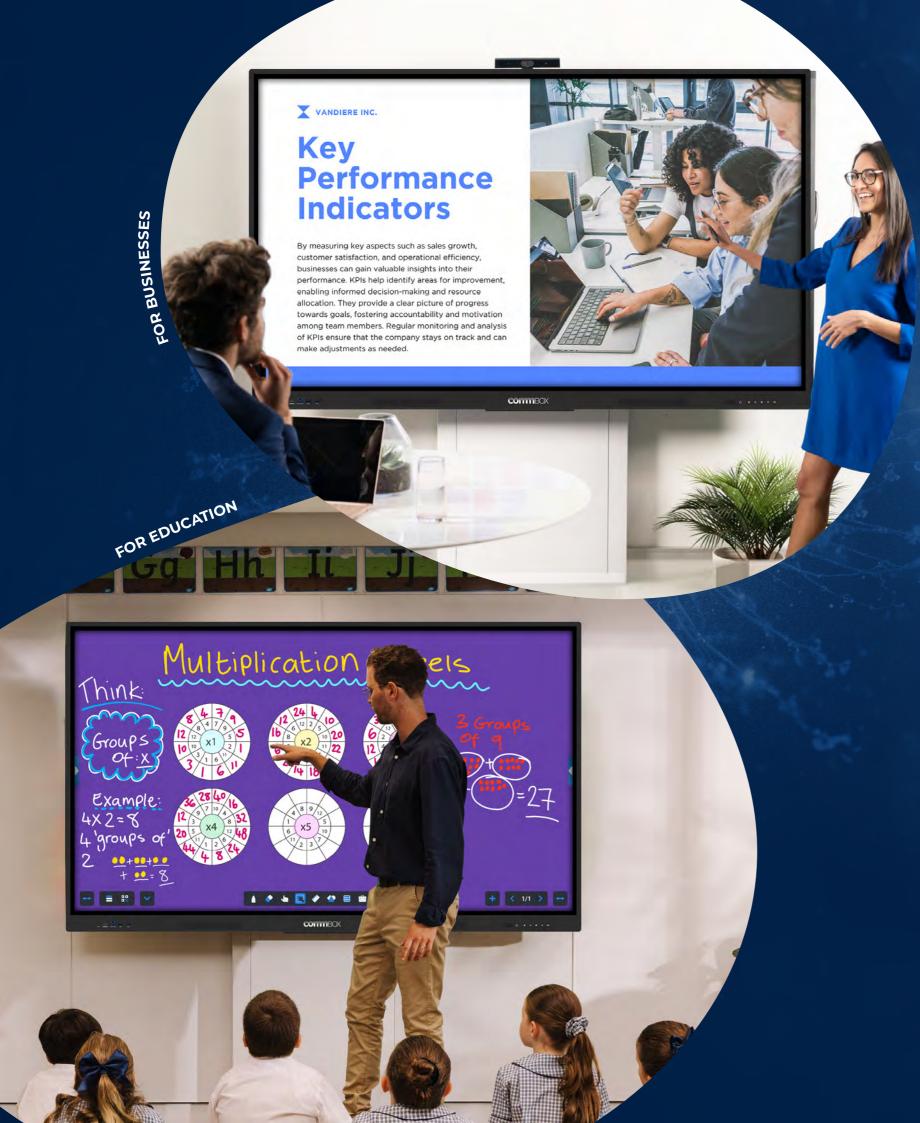

# **ATOM BUSINESS SOLUTIONS**

The CommBox Interactive Atom is a powerful and affordable interactive screen designed for businesses. The Atom combines simplicity, reliability, and affordability, making it an ideal solution for modern meeting rooms and collaborative workspaces. It offers essential features at a competitive price, ensuring advanced interactive technology is accessible for various budgets.

# EDUCATION SOLUTIONS

The CommBox Interactive Atom is the latest addition to our lineup of interactive screens. Designed with simplicity, reliability, and affordability in mind, it's perfect for educational settings.