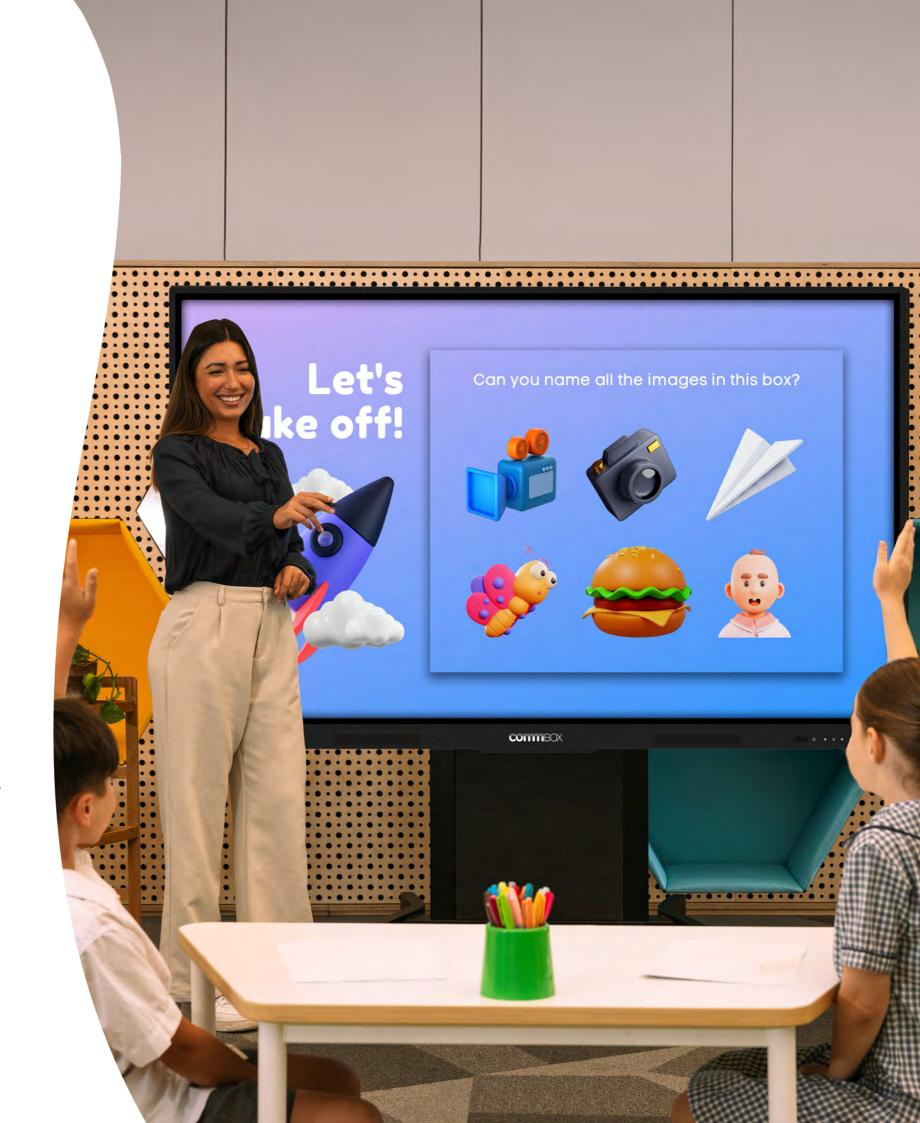

#### CommBox Whiteboard with Built-in Al

The CommBox Interactive Atom offers intelligent tools to enhance presentations and collaborative sessions. The CommBox Whiteboard feature includes built-in AI tools such as shape recognition and handwriting conversion, making it easier to create professional-looking content quickly.

#### CommBox Whiteboard with Built-in Al

The CommBox Whiteboard, with built-in AI, provides intelligent tools to enhance interactive lessons and collaborative learning. Its AI capabilities include features like shape recognition, handwriting conversion, and interactive widgets.