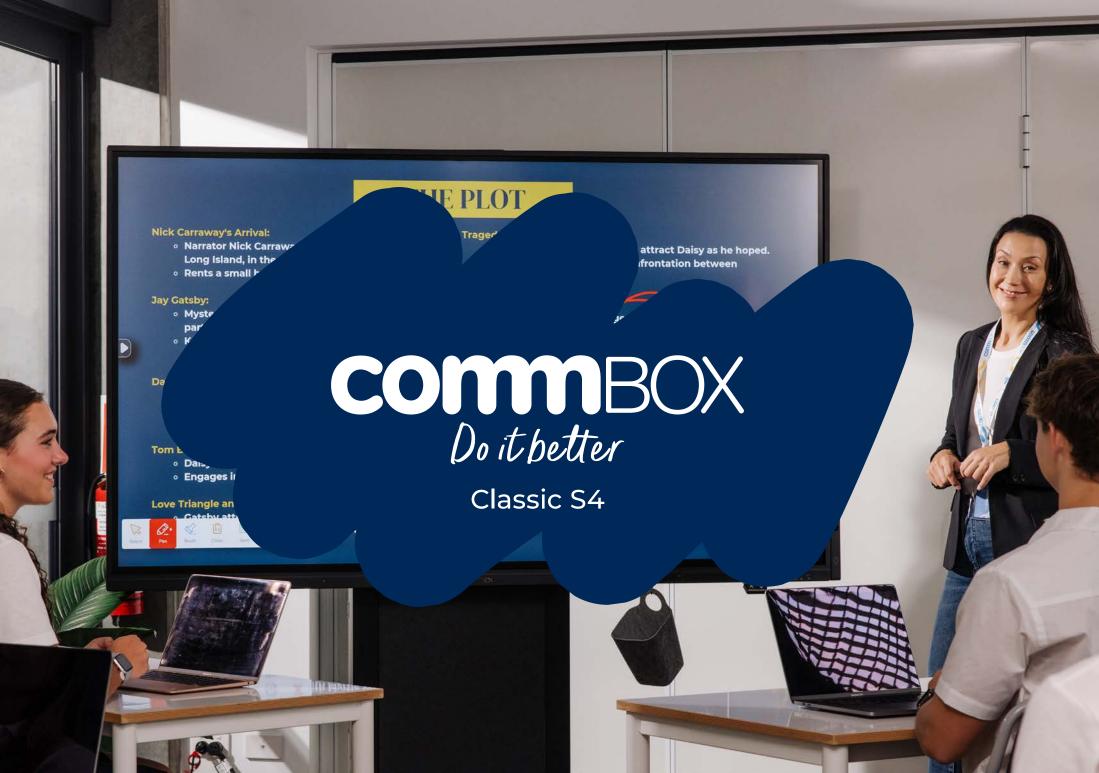

# Introducing the CLASSIC S4

The interactive touchscreen that takes collaboration to new heights for Business and Education.

With the incredibly intuitive CommBox OS, customisable home screen, new clever tools and apps, the Classic S4 sets a new benchmark for interactive screens.

## INTERACTIVE CLASSIC S4

- **Securely log in** using your Microsoft or Google account to personalise the screen.
- **Benefit** from the intuitive and powerful CommBox OS, tailored to simplify meetings.
- **Collaborate** and brainstorm using the CommBox Whiteboard infinite canvas, with easy secure saving to OneDrive or Google Drive.
- Annotate over any content, allowing for quick capture and sharing of meeting notes.
- Integrated Microsoft Ink for a seamless writing experience.
- Conduct Crystal-clear Video Conferences with your preferred Teams Room or Zoom Room device.
- **Transform your CommBox** into a large-screen Windows experience with an optional slot-in PC or Google Workspace with the CommBox Android Box.
- Wirelessly Share content from personal devices usin g CommBox Connect, supporting Miracast with Touchback, Chromecast, Airplay, or the CommBox Connect app.
- Remotely Manage and communicate with your devices using CommBox Manage
- Including a 7 Year License.
- 5 Year On-Site Swap Out Warranty