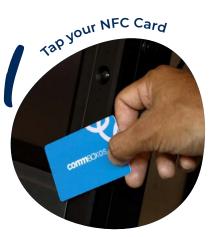

#### The perfect companion for CommBox Classic S4 screens.

Elevate security through PIN-protected two-factor authentication during device registration. A simple screen tap grants instant access to your personalised home screen, sidebar, and cloud storage on OneDrive or Google Drive.

## COMBOXOS

The CommBox Sensor box enhances the functionality of CommBox interactive screens by seamlessly integrating NFC (Near Field Communication) support into CommBox OS (Operating System).

> Quick tap on and off the screen for instant access to a personalised home screen, sidebar, and cloud storage (OneDrive or Google Drive).