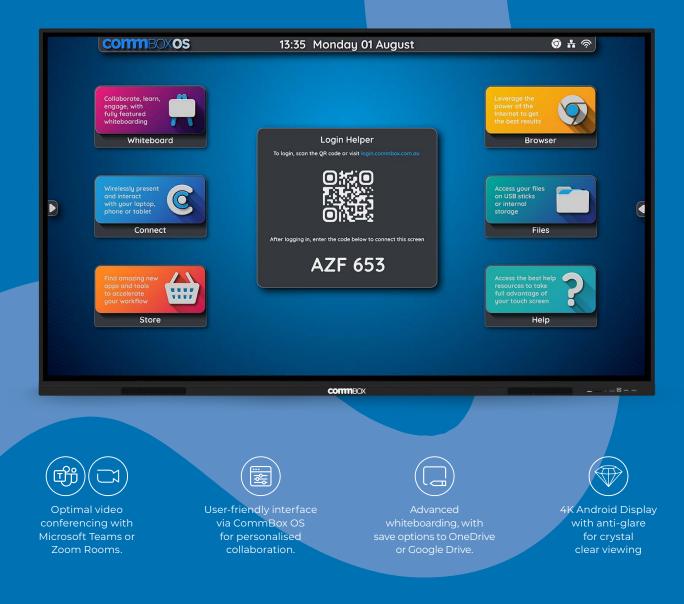

### **COMMBOX OS**

The user-friendly CommBox OS interface enhances the collaboration experience by providing a seamless and personalised environment for users to work together effectively in meeting and learning spaces.

### Accounts

The Classic S4 CommBox Accounts feature, allows educators to securely log into their Microsoft or Google accounts. Access files directly from OneDrive or Google Drive, and easily share them with the room. Accounts also allows personalisation of the screen, so educators can create a custom workspace tailored to their needs.

Files

Store

.... 1117

Whiteboard

To login, scan the QR code or visit lo

After logging in, enter the code below to connect this scree

AZF 653