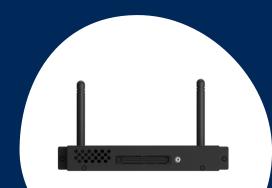

### CommBox **SLOT-IN-PC**

#### **Powerful Featues**

12th Gen Intel<sup>®</sup> Core<sup>™</sup> (13th Gen coming soon), Intel® Iris Xe Graphics Compatible with 65" screens and above.