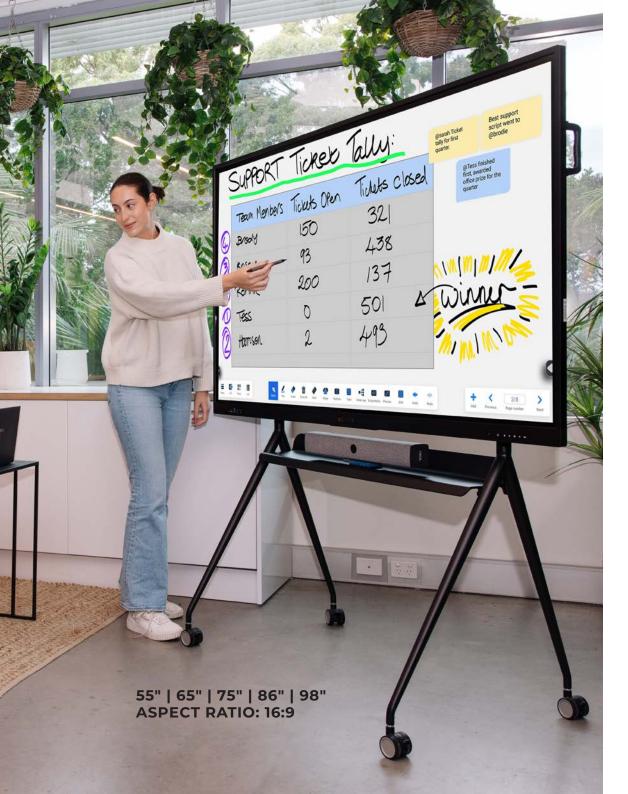

### Collaborate

Unleash your creativity with the Classic S4 premium whiteboard. Enjoy the freedom of bringing your ideas to life like never before. Annotate anywhere. Highlight, draw and write over any content or app.

> Whether you prefer to use a stylus or your finger, the premium whiteboarding tools mean it's never been easier to brainstorm, plan, collaborate and share.