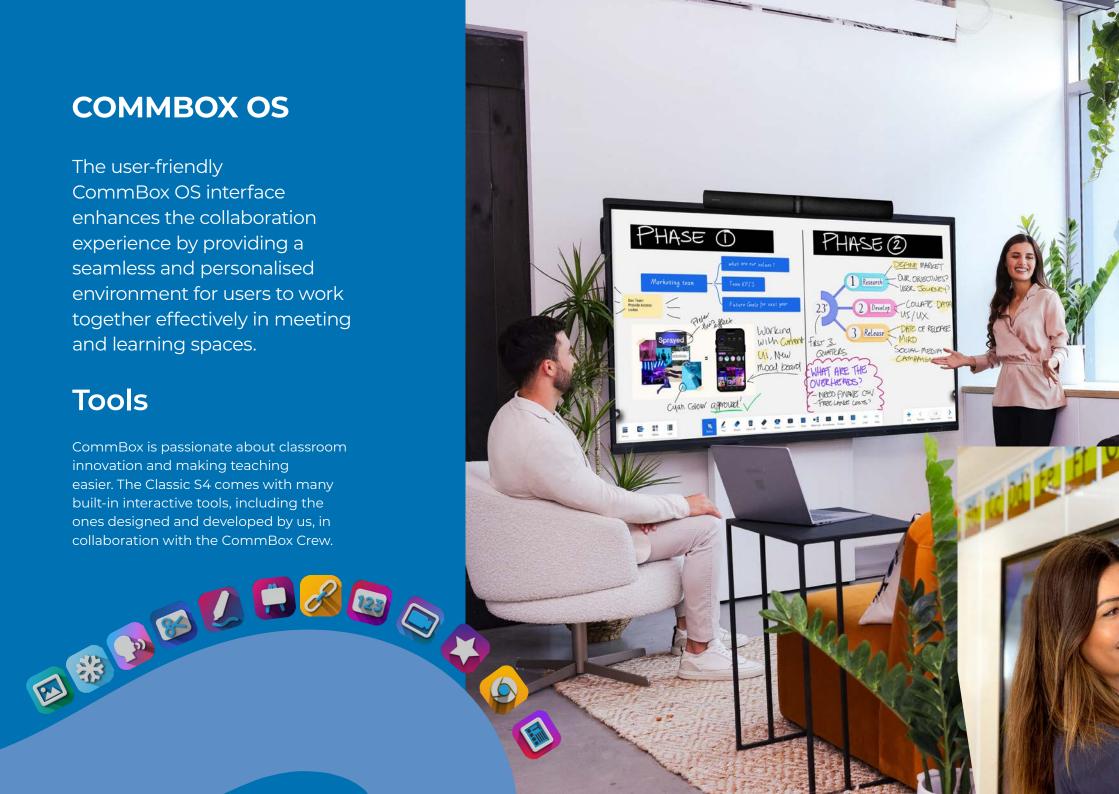

### **COMMBOX OS**

The user-friendly CommBox OS interface enhances the collaboration experience by providing a seamless and personalised environment for users to work together effectively in meeting and learning spaces.

### Tools

CommBox is passionate about classroom innovation and making teaching easier. The Classic S4 comes with many built-in interactive tools, including the ones designed and developed by us, in collaboration with the CommBox Crew.