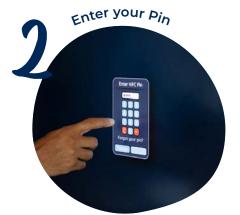

#### The perfect companion for CommBox Classic S4 screens.

Elevate security through PIN-protected two-factor authentication during device registration. A simple screen tap grants instant access to your personalised home screen, sidebar, and cloud storage on OneDrive or Google Drive.

## COMBOXOS

The CommBox Sensor box enhances the functionality of CommBox interactive screens by seamlessly integrating NFC (Near Field Communication) support into CommBox OS (Operating System).

> Quick tap on and off the screen for instant access to a personalised home screen, sidebar, and cloud storage (OneDrive or Google Drive).