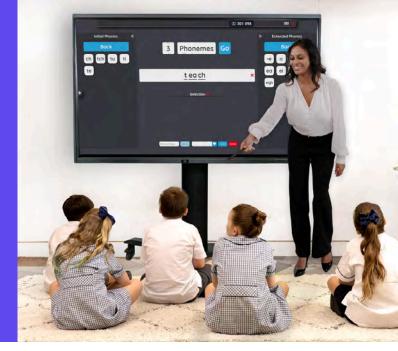

#### Natural comfortable annotation

Enjoy a smooth, paper-like writing experience. The responsive touch surface with palm rejection lets your hand rest comfortably while you write, and pressure sensing adds dynamic line thickness for a realistic feel.

### Elevate your lessons

The S5 is packed with teaching tools and apps from CommBox and now with Google Playstore, all your favourite apps can be added.

#### **Educators**

Free your laptop and engage your students. Increase student participation with rich immersive lessons that inspire creativity and learning. Teach the way you like with the apps and tools you already know and love.