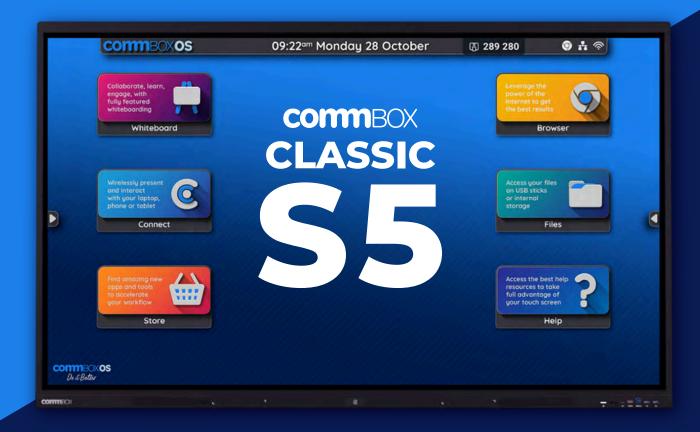

#### **Classic S5 Features**

- Fully Customisable with CommBox OS Experience
- Write, draw and collaborate in comfort with CommBox SoftGlideTM, palm rejection and pressure sensing
- Reliable Wireless screen-sharing from any device
- Tap into AI with in-built Neural Processing Unit
- Powerful Device Management with CommBox Manage
- Enjoy crystal-clear, Al-enhanced audio from powerful 25W speakers