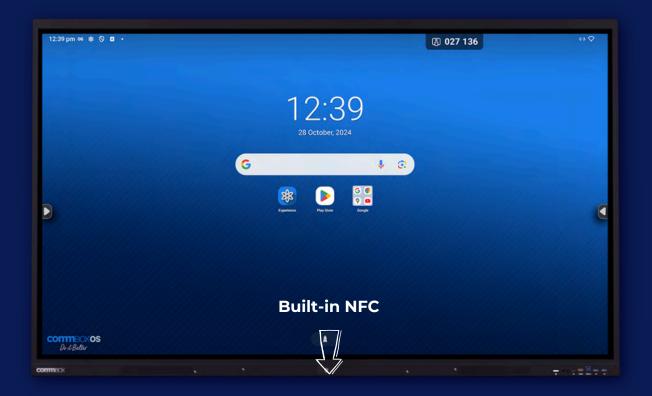

OX Do it better

#### Tap into Your World with the



#### **Designed for Every User**



#### Market- leading Interactivity

Advanced touch technology for seamless annotation and realtime collaboration.
Creating engaging experiences that enhance productivity and teamwork.



#### Designed for you

Optimised for teachers, business leaders, and IT managers. Enjoy enhanced workflows, customisable interfaces, and secure remote management for a seamless experience.



#### Google Certified

Access over 2 million apps through the Google Play Store, alongside exclusive CommBox Tools available only in the CommBox Store.



#### Work your way

Access to Microsoft OneDrive, Teams, and the full Microsoft suite of apps, along with Google Chrome, Drive, and Workspace.

#### **Classic S5 Features**





- Fully Customisable with CommBox OS Experience
- Write, draw and collaborate in comfort with CommBox SoftGlideTM, palm rejection and pressure sensing
- Reliable Wireless screen-sharing from any device
- Tap into AI with in-built Neural Processing Unit
- Powerful Device Management with CommBox Manage
- Enjoy crystal-clear, Al-enhanced audio from powerful 25W speakers

## **Hardware**Specifications

#### **Next-Gen Touch**

Ultra-responsive touch frame with palm rejection, pressure sensing, and pen finger differentiation.

#### **Powerful Compute**

Built with Android 14, Dual Quad Core processor 8GB/128GB with NPU for Al capabilities.

#### **Built-in NFC**

Effortless login for personalised sessions.

#### Sound & Visual

Room-filling 25W speakers and premium anti-glare, ultra-smooth gl