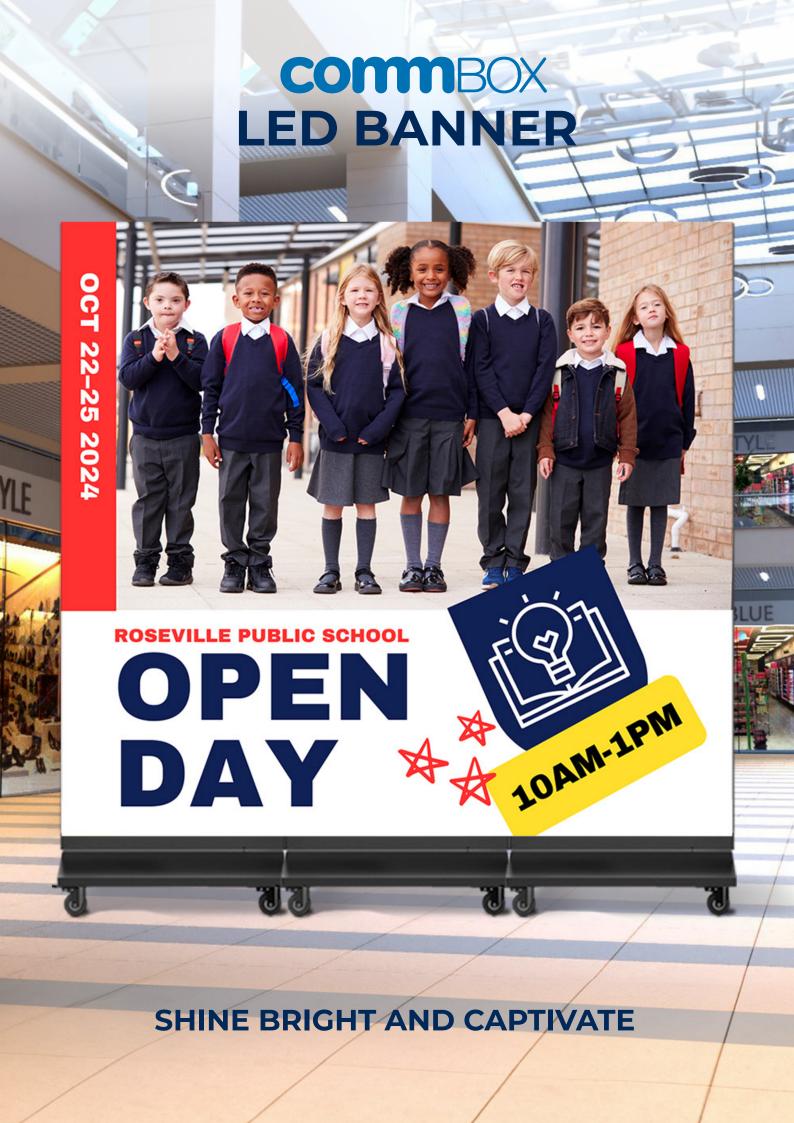

## **COMM**BOX **LED BANNER**

Shine bright and captivate

This state-of-the-art display solution is designed to transform any space, from retail stores and exhibitions to corporate settings and public venues, with stunning visual clarity and unparalleled versatility. The CommBox LED Banner is not just a display; it's a dynamic tool that brings your content to life, ensuring your message captivates and engages your audience like never before.

The CommBox LED Banner is crafted with an ultra-slim integrated design that seamlessly fits into any environment. Its sleek profile is perfect for businesses looking to make a bold statement without compromising on style or space. Whether you're promoting new products, showcasing critical information, or creating an immersive experience, the CommBox LED Banner delivers exceptional performance and visual impact.

#### Make a Big Impact:

Combine multiple LED Banners to create a larger, dynamic display that captures attention and engages viewers.

#### **Crystal Clear Display:**

Experience vibrant, high-quality visuals that remain bright even in direct sunlight, ensuring your message is always visible.

#### **Versatile Mounting Options:**

Whether mounted on the wall, hung, or placed on the floor, these banners are designed to maximise impact in any setting.