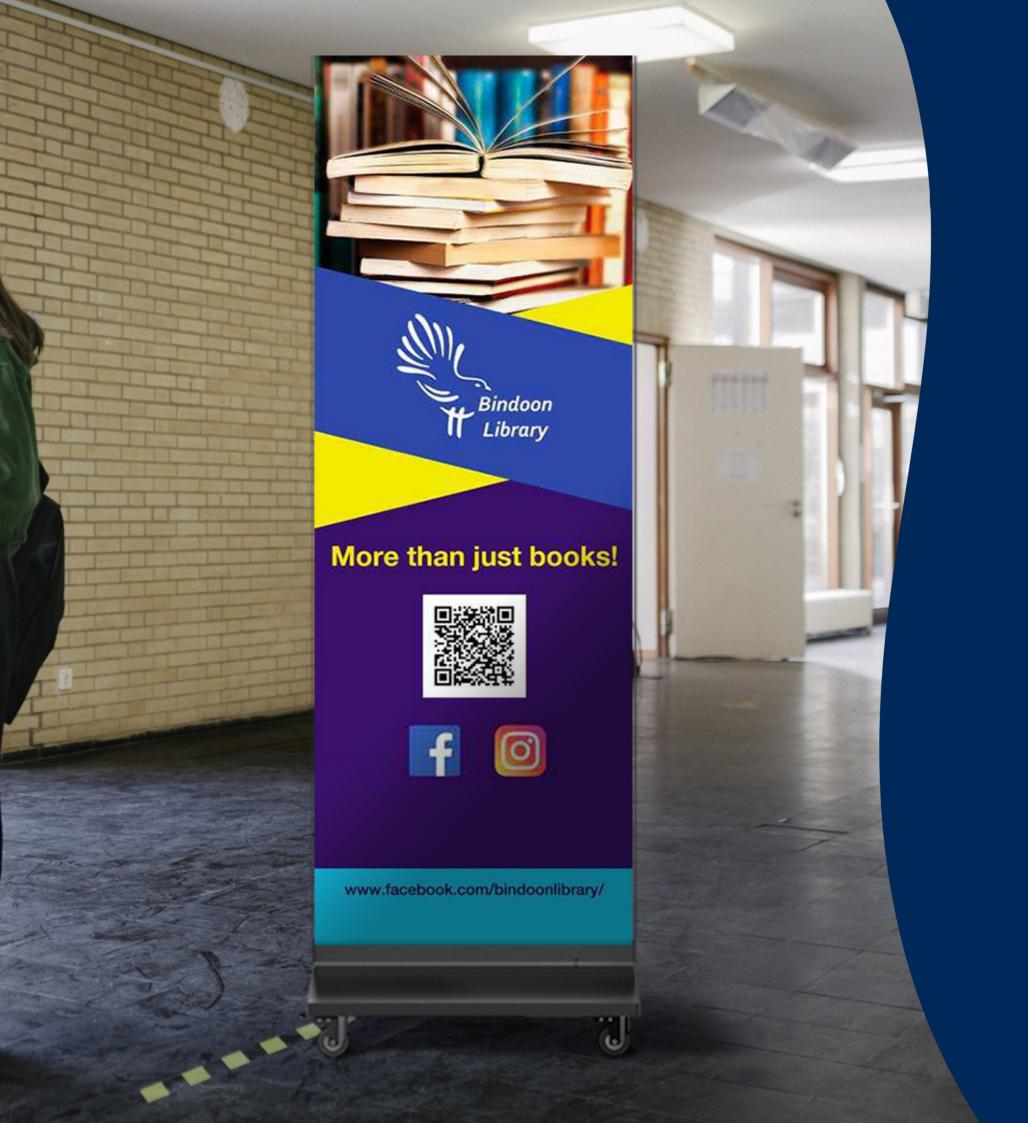

#### **Versatile Mounting Options:**

Whether mounted on the wall, hung, or placed on the floor, these banners are designed to maximise impact in any setting.

#### **Control From Anywhere**

With intelligent remote control, you can easily schedule and send images, videos, and playlists to any screen from any location.