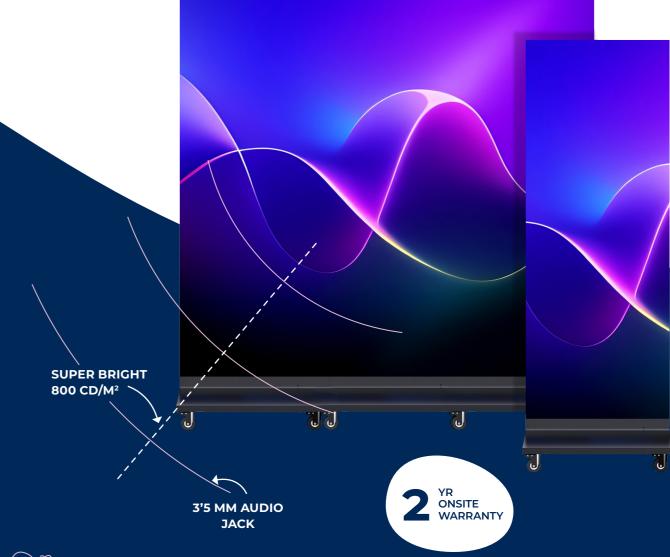

### **KEY FEATURES**

Pixel Pitch available 1.9 | 2.5

Elevate every space with the brilliance of LED technology. The CommBox LED Banner, with its ultra-slim integrated design, fits seamlessly into retail, exhibitions, and business environments. It offers an unparalleled combination of mobility, versatility, and impact.

SMD, SUPERIOR DISPLAY QUALITY

FRONT ACCESS

320 X 900 | 240 X 675 RESOLUTION

COMPREHENSIVE INPUTS AND OUTPUT

WIFI AND BLUETOOTH

CONTRAST RATIO 6500:1

RAM: 1GB ROM: 16GB | 32GB

QUAD CORE ARCHITECTURE

1 AND 3 HUB DESIGN

100,000 HRS LIFE OF SCREEN

13-16 BIT GRAYSCALE

3840 HZ REFRESH RATE

OPERATING SYSTEM ANDROID

SIGNAGE PLAYER VIA HDMI

#### **Crystal Clear Display:**

Experience vibrant, high-quality visuals that remain bright even in direct sunlight, ensuring your message is always visible.