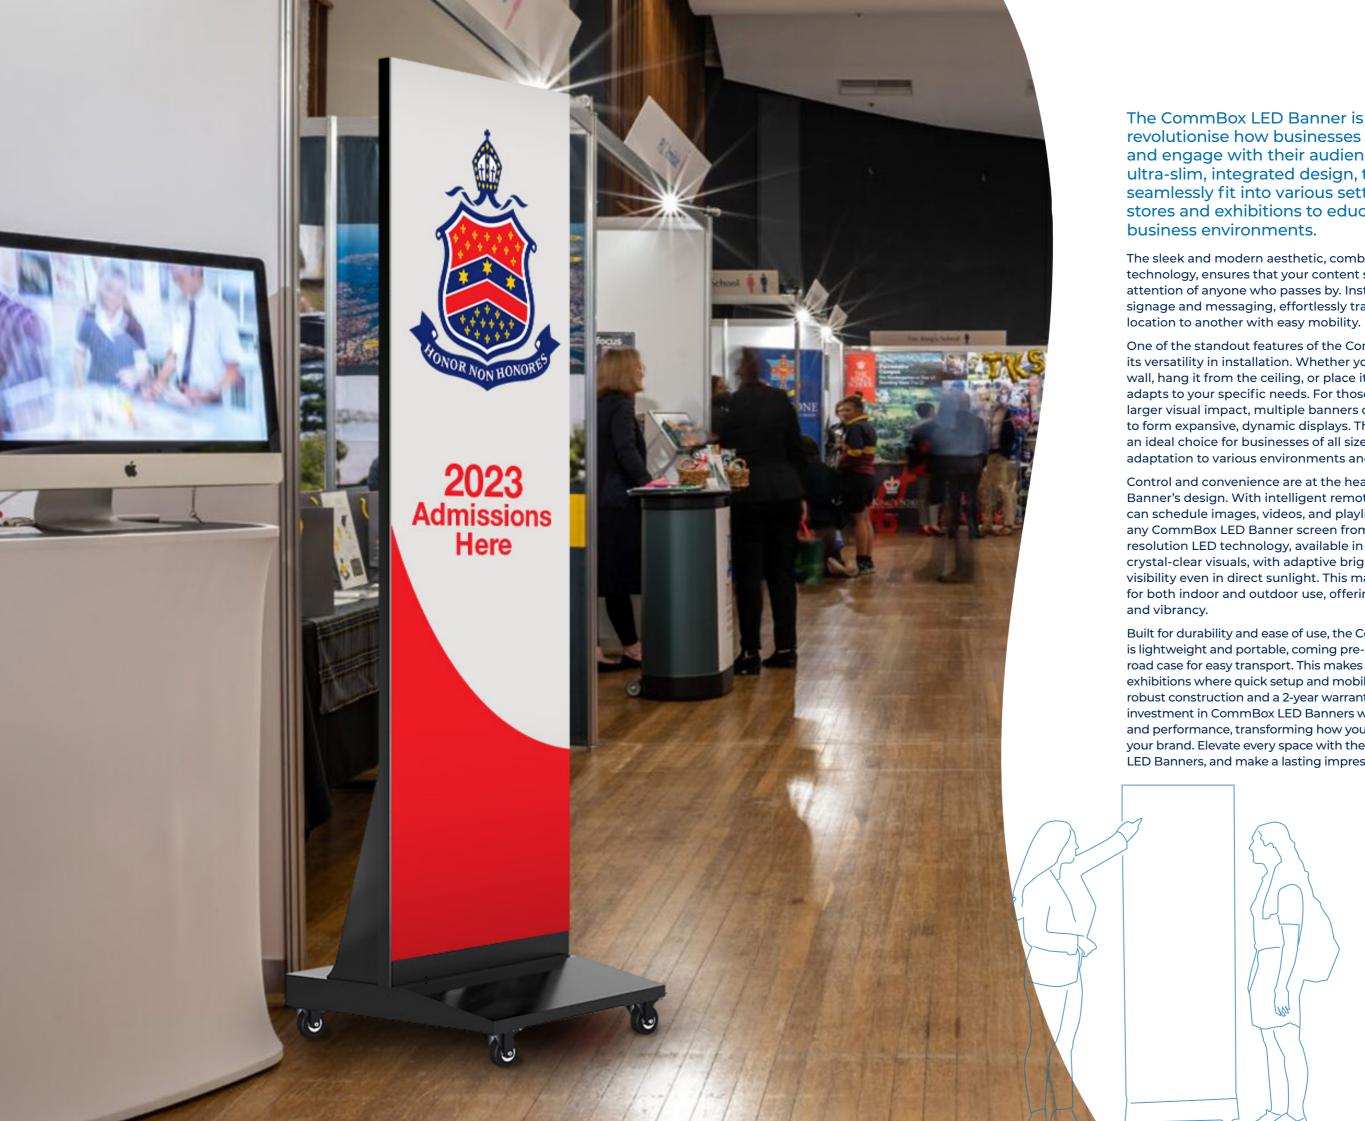

#### **Lightweight and Portable:**

The CommBox LED Banner is easy to maneuver and comes with a secure road case for hassle-free transport, making it perfect for mobile setups.

#### **Built to Last:**

With robust hardware and a durable design, the CommBox LED Banner is built to withstand the demands of frequent use.

The CommBox LED Banner is designed to revolutionise how businesses communicate and engage with their audience. With an ultra-slim, integrated design, these banners seamlessly fit into various settings, from retail stores and exhibitions to educational and

One of the standout features of the CommBox LED Banner is its versatility in installation. Whether you need to mount it on a wall, hang it from the ceiling, or place it on the floor, this display adapts to your specific needs. For those looking to create a larger visual impact, multiple banners can be clustered together to form expansive, dynamic displays. This flexibility makes it an ideal choice for businesses of all sizes, allowing for easy adaptation to various environments and display requirements.

Built for durability and ease of use, the CommBox LED Banner is lightweight and portable, coming pre-assembled in a secure road case for easy transport. This makes it ideal for events and exhibitions where quick setup and mobility are crucial. With robust construction and a 2-year warranty, you can trust that your investment in CommBox LED Banners will provide lasting value and performance, transforming how you display and communicate your brand. Elevate every space with the brilliance of CommBox LED Banners, and make a lasting impression on your audience.