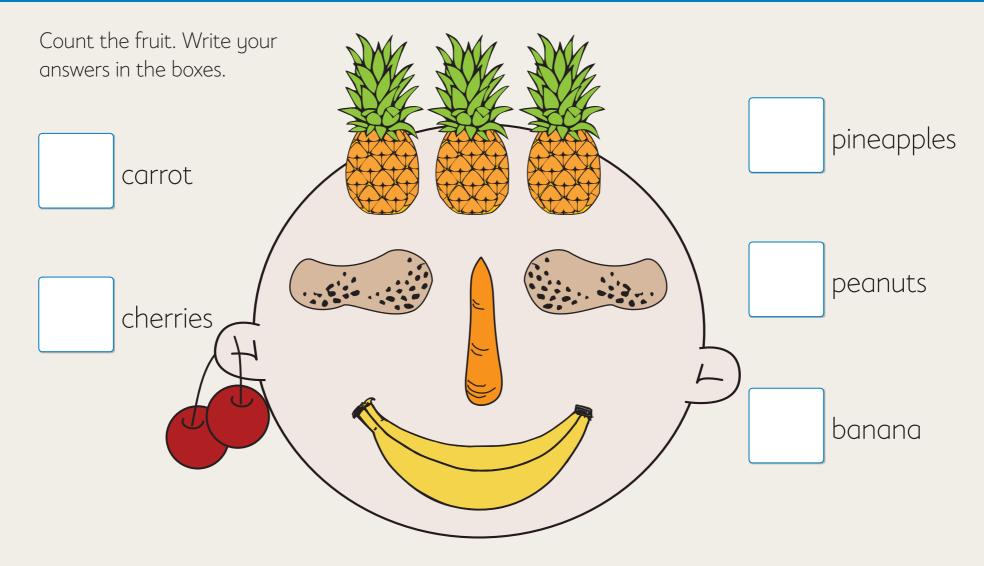

## NA7 Fruit face count

Use Cut-outs or stickers to create your own fruit and vegetable face on a paper plate. Show and tell how many you used.

iMaths Foundation Student Book