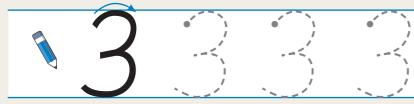

## NA6 Groups of 3

Circle and colour groups of 3. Trace the number.

Trace the number. Start at the dot. Finish the row.