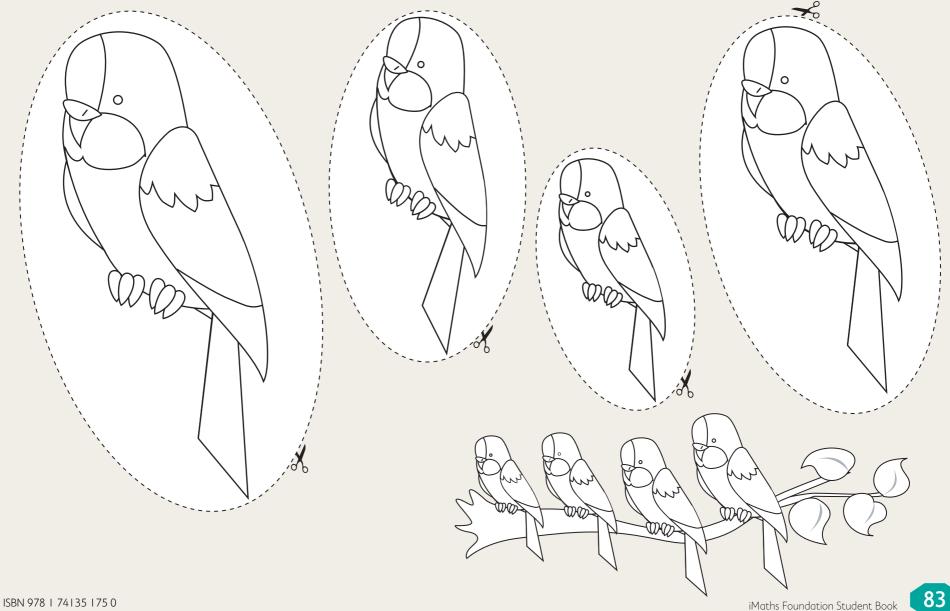

## MGI3 Budgies in a row – smallest to biggest

Colour, cut and paste the budgies, from smallest to biggest, to card or a twig.